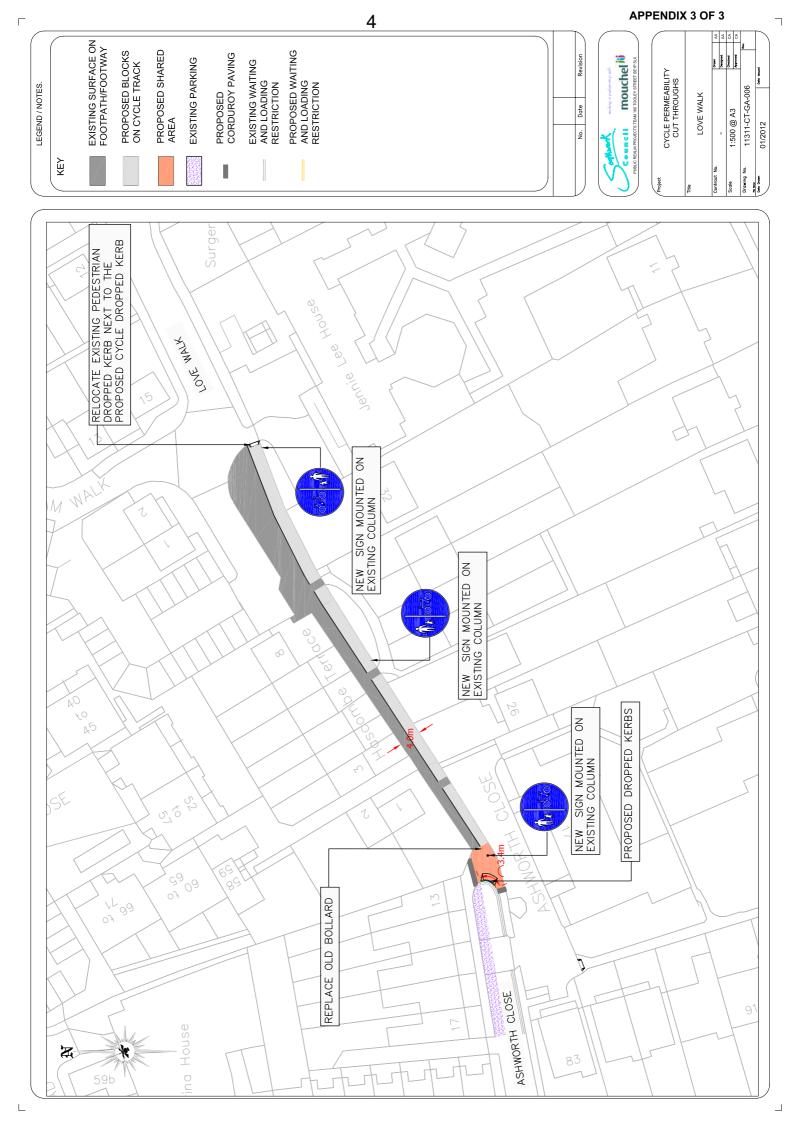

#### 16. Cycle Permeability Scheme

1 - 4

The report on the main agenda notes the cycle permeability proposals, impact of proposal on parking and representations received during public consultation.

Attached are two additional drawings for site addresses in Appendix A of the report for the Camberwell area.