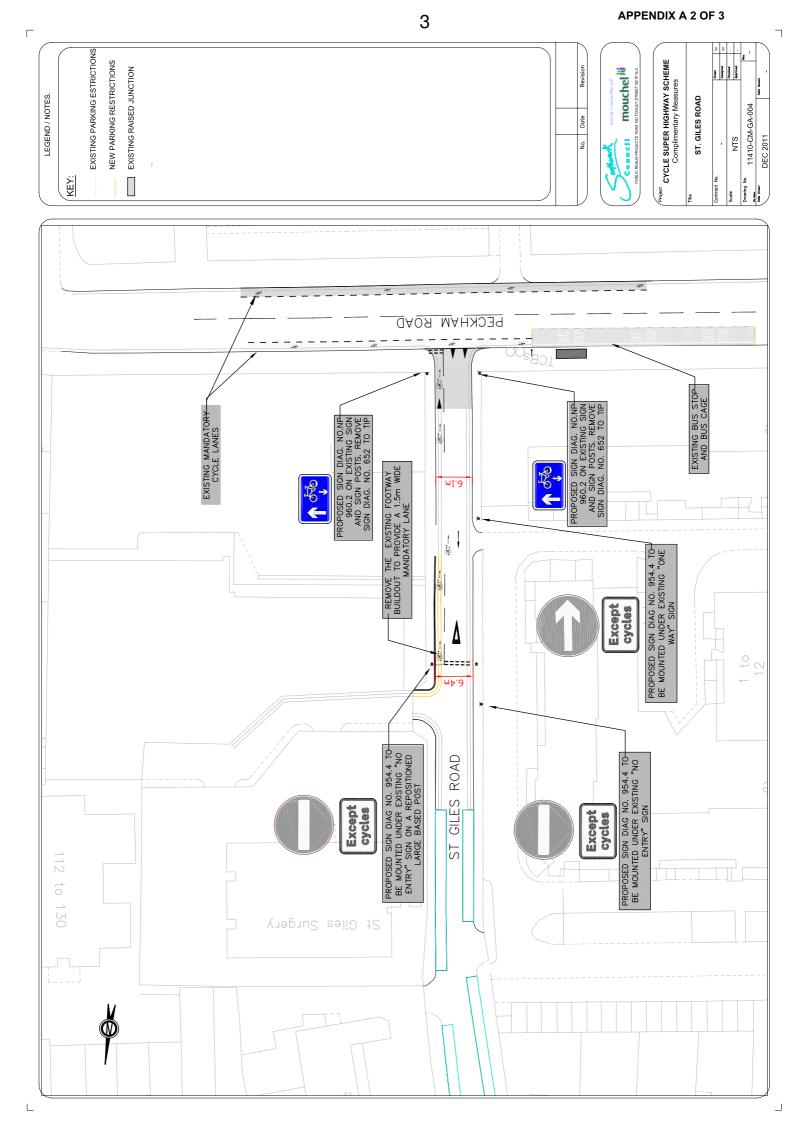

#### 16. Cycle Permeability Scheme

1 - 4

The report on the main agenda notes the cycle permeability proposals, impact of proposal on parking and representations received during public consultation.

Attached are two additional drawings for site addresses in Appendix A of the report for the Camberwell area.